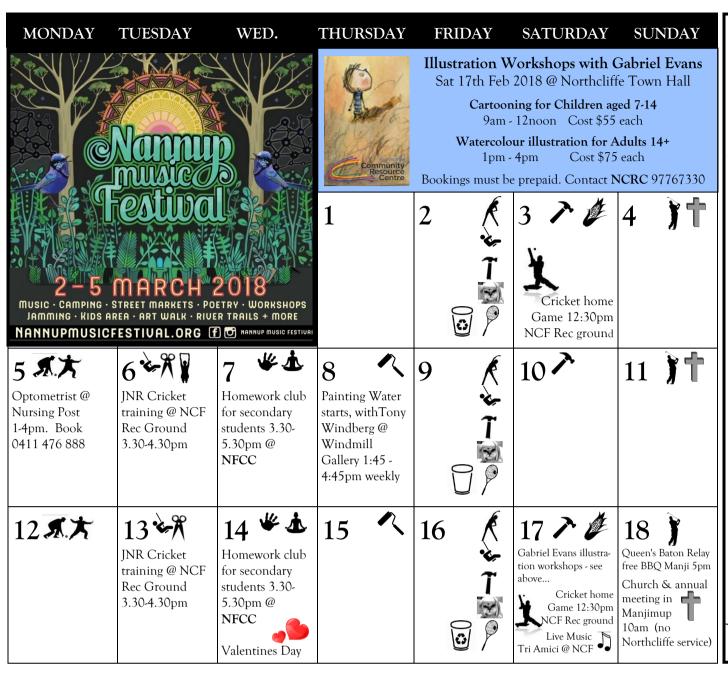

## February 2018 in Northcliffe

- 2-5th Nannup Music Festival http://nannupmusicfestival.org 3-5th Malimup Springs Yoga Retreat. Call Pip 97731 1587 or email pip86@live.com.au
- 17th St Pats Day Quiz night @ NCF Town Hall. Tables of 8. Book at the NCF Post Office.
- 17th Warren District Agricultural Show @ Rae Park, MJP. 24th Annual Tug of War @ NCF Hotel. Call 9776 7089