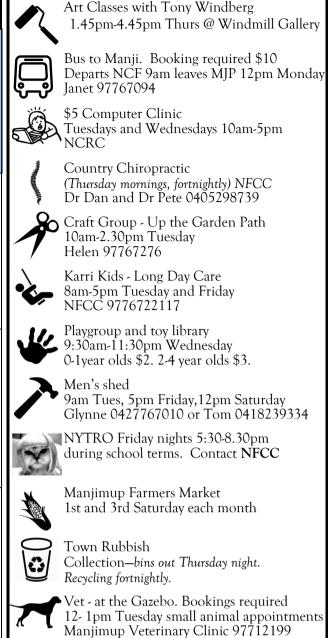

## **SPORT & RECREATION**

Cricket Training Thursdays 4.30pm @ NCF Rec grounds First Home game Saturday 9th December

Circuit Training, Friday Fitness \$10 NRC Wednesday, Friday 9am-10am Jenny 97767139

Feldenkrais/Pilates With Nina Tuesdays 9 - 10.15am @ NFCC \$10 per class. 0427767214

Lawn Bowls @ NCF Rec grounds Mondays 5pm Call Deni on 9776 7084

Open Seven Days. Comps Sun 10am Craig 0427859701

TaiChi classes Mon and Wed 9am at The Clem

Tennis - Fridays 5pm til late. BYO BBQ and drinks.

Contact Fiona 9776 7071

Yoga - bookings required 8:30am Wednesdays at the Family Centre (NFCC) Gwen 0419774323 bewithgwen.com